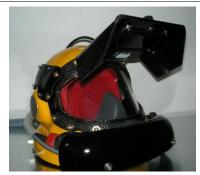

## DeepSea Lightweight Model DSL A-2 AIR

This new helmet design of Composite Beat Engel, Switzerland is the construction of an overpressure helmet. It has been realized in close cooperation with Nordseetaucher GmbH. This type of helmet that with an additional kit can be transformed within one hour into a breathing controlled helmet - is now operational in extreme hazardous environment like tunnel machines and gives full satisfaction to the user.

For the welding operation we use the new special designed compressed air helmet with triple air supply, two regulators and one free flow, communication, camera and an integrated welding shield with sensors.