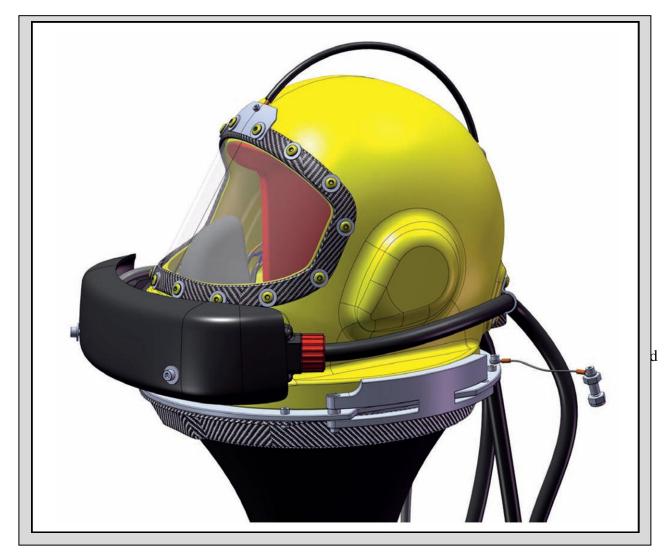

## DeepSea Lightweight Model DSL A-2 AIR

This new helmet design of Composite Beat Engel, Switzerland is the construction of an overpressure helmet. It has been realized in close cooperation with Nordseetaucher GmbH. This type of helmet that with an additional kit can be transformed within one hour into a breathing controlled helmet - is now operational in extreme hazardous environment like tunnel machines and gives full satisfaction to the user.

For the welding operation we use the new special designed compressed air helmet with triple air supply, two regulators and one free flow, communication, camera and an integrated welding shield with sensors.