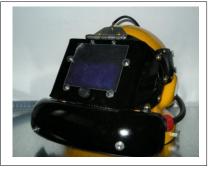

## DeepSea Lightweight Model DSL A-2 AIR

This new helmet design of Composite Beat Engel, Switzerland is the construction of an overpressure helmet. It has been realized in close cooperation with Nordseetaucher GmbH. This type of helmet that with an additional kit can be transformed within one hour into a breathing controlled helmet - is now operational in extreme hazardous environment like tunnel machines and gives full satisfaction to the user.

For the welding operation we use the new special designed compressed air helmet with triple air supply, two regulators and one free flow, communication, camera and an integrated welding shield with sensors.