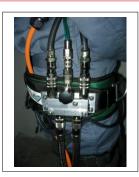

For the welding operation we use the new special designed compressed air helmet with triple air supply, two regulators and one free flow, communication, camera and an integrated welding shield with sensors.